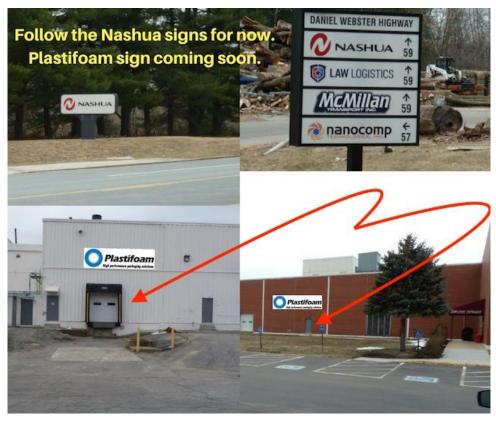

Take Exit 10 on the FE Everett Turnpike, turn east onto Industrial Drive and follow signs to US-3 South/DW Highway. Entrance to our building is 1.5 miles on the left. Look for the large Nashua sign on the road.

At bottom of hill, Plastifoam's entrance for shipping, sales, and office will be on the left side of the building.

New docks will be installed ASAP, but current shipping/receiving will be around the left hand side of the building. All drivers please use Plastifoam's entrance for shipping & receiving instructions.

Plastifoam's Dock

Plastifoam's Entrance