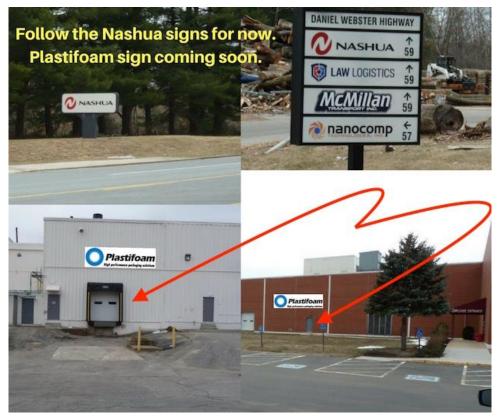

Plastifoam's EPS Division and Main Office has relocated to Merrimack, NH

## **ALL SHIPPING & RECEIVING MUST COME TO OFFICE ENTRANCE**

EPS Division & Main Office - 59 DW Highway, Merrimack, NH 03054 603-641-9814

Heading **south**: Take Exit 10 off the FE Everett Turnpike, turn east onto Industrial Drive and follow signs to US-3 South/ DW Highway. Entrance to our building is 1.5 miles on the left. Look for the large Nashua sign on the road.

Heading **north:** Take Exit 7E off the FE Everett Turnpike, follow signs to US-3 North/ DW Highway. Entrance is on the right. Look for large Nashua sign on the road.

At bottom of hill, Plastifoam's entrance for shipping, sales, and office will be on the left side of the building.

New docks will be installed ASAP, but current shipping/receiving will be around the left hand side of the building. All drivers please use Plastifoam's office entrance for shipping & receiving instructions.

Plastifoam's Dock

Plastifoam's Office Entrance